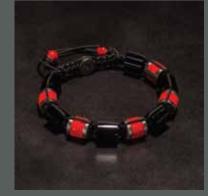

### SQUARE AND CYLINDER BRACELET

Like all "Atelier AKNAS" square or cylinder bracelet, the 925 sterling silver beads are made with our deep dyed stingray.

Available with one, three or five 925 sterling silver beads. Stones Onyx, Tiger eyes, Lapis lazuli.