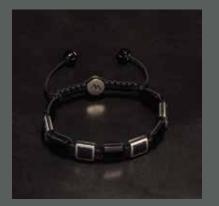

### SQUARE AND CYLINDER BRACELET

Like all "Atelier AKNAS" square or cylinder bracelet, the 925 sterling silver beads are made with our deep dyed stingray.

Available with one, three or five 925 sterling silver beads. Stones Onyx, Tiger eyes, Lapis lazuli.