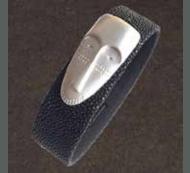

### METAL BRACELET

Thin 925 sterling silver bracelet with patch of stingray for women. Reference (EBRW).

Thin 925 sterling silver bracelet with patch of stingray for women. Reference (EBRW/AA).

Thin 925 sterling silver bracelet with 3 patches of stingray for women. Reference (EBRW/AA1).

Thin 925 sterling silver bracelet with patch of stingray for women. Reference (EBRW/AA2).

Thin 925 sterling silver bracelet with patch of stingray for men. Reference (EBRM).

Thin 925 sterling silver bracelet with patch of stingray for men. Reference (EBRM/AA).

Thin 925 sterling silver bracelet with 3 patches of stingray for men. Reference (EBRM/AA1).

Thin 925 sterling silver bracelet with patch of stingray for men. Reference (EBRM/AA2).