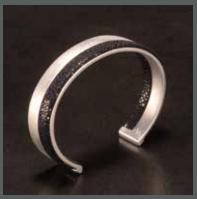

### METAL BRACELET

925 sterling silver thick bracelet with alternation of stingray and metal above and below(skins 4mm width). Reference (2S-BC4).

925 sterling silver thick bracelet with alternation of stingray and metal above and below(skins 6mm width). Reference (2S-BC6).

925 sterling silver thin bracelet with alternation of stingray and metal above and below(skins 6mm width). Reference (3S-BC6).