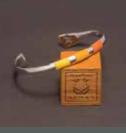

### CORD BRACELET

Cord bracelet with 925 sterling silver knot ball with 3mm string length (15 to 22cm). Reference (BCR3/KNOT).

Cord bracelet with 925 sterling silver golf ball with 3mm string length (15 to 22cm). Reference (BCR3/GOLF).

Cord bracelet with 925 sterling silver tennis ball with 3mm string length (15 to 22cm). Reference (BCR3/TENNIS).

Cord bracelet with 925 sterling silver rugby ball with 3mm string length (15 to 22cm). Reference (BCR3/RUGBY).

Cord bracelet with 925 sterling silver foot ball with 3mm string length (15 to 22cm). Reference (BCR3/FOOT).