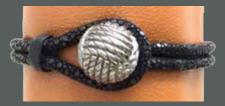

#### **BALL BRACELET**

Available with one, three or five 925 sterling silver beads.

Available two models "elastic" or "macrame". Stones Lava, Onyx, Tiger eyes, Lapis lazuli.

Like all "Atelier AKNAS" ball bracelet, the 925 sterling silver beads are made with our deep dyed stingray.

### SQUARE AND CYLINDER BRACELET

Like all "Atelier AKNAS" square or cylinder bracelet, the 925 sterling silver beads are made with our deep dyed stingray.

Available with one, three or five 925 sterling silver beads. Stones Onyx, Tiger eyes, Lapis lazuli.

Each bracelet also features an "Atelier AKNAS" signature 925 sterling silver and galuchat clasp round bead.