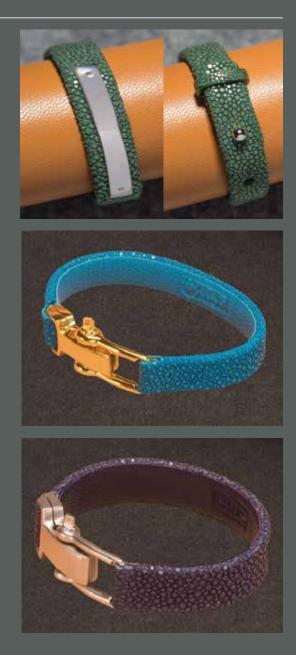

### METAL BRACELET

Thin 925 sterling silver bracelet with patch of stingray for women. Reference (EBRW).

Thin 925 sterling silver bracelet with patch of stingray for women. Reference (EBRW/AA).

Thin 925 sterling silver bracelet with 3 patches of stingray for women. Reference (EBRW/AA1).

Thin 925 sterling silver bracelet with patch of stingray for women. Reference (EBRW/AA2).

Thin 925 sterling silver bracelet with patch of stingray for men. Reference (EBRM).

Thin 925 sterling silver bracelet with patch of stingray for men. Reference (EBRM/AA).

Thin 925 sterling silver bracelet with 3 patches of stingray for men. Reference (EBRM/AA1).

Thin 925 sterling silver bracelet with patch of stingray for men. Reference (EBRM/AA2).