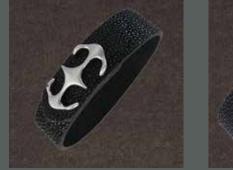

### METAL BRACELET

925 sterling silver thick bracelet with alternation of stingray and metal above and below(skins 4mm width). Reference (2S-BC4).

925 sterling silver thick bracelet with alternation of stingray and metal above and below(skins 6mm width). Reference (2S-BC6).

925 sterling silver thin bracelet with alternation of stingray and metal above and below(skins 6mm width). Reference (3S-BC6).