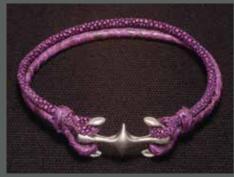

#### CORD BRACELET

Round bracelet with stainless steel clasp,cord diameter 4mm length 40cm. Reference (BCR/SSR).

Cord bracelet with 925 sterling silver anchor with 3mm string length (15 to 22cm). Reference (2BCR3/Anchor).

Cord bracelet with 925 sterling silver anchor xl with 3mm string length (15 to 22cm). Reference (2BCR3/Anchor-XL).