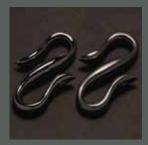

### CORD BRACELET

Cord bracelet with 925 sterling silver hook with 3mm string length (15 to 22cm). Reference (BCR3/LHK).

Cord bracelet with 925 sterling silver long hook with 3mm string length (15 to 22cm). Reference (BCR3/XLHK).

Cord bracelet with 925 sterling silver wide hook with 3mm string length (15 to 22cm). Reference (BCR3/WHK).