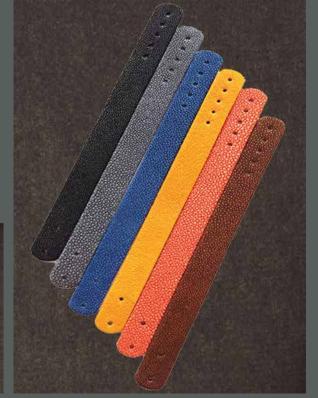

### METAL BRACELET

Thin 925 sterling silver bracelet with patch of stingray for women. Reference (EBRW).

Thin 925 sterling silver bracelet with patch of stingray for women. Reference (EBRW/AA).

Thin 925 sterling silver bracelet with 3 patches of stingray for women. Reference (EBRW/AA1).

Thin 925 sterling silver bracelet with patch of stingray for women. Reference (EBRW/AA2).

Thin 925 sterling silver bracelet with patch of stingray for men. Reference (EBRM).

Thin 925 sterling silver bracelet with patch of stingray for men. Reference (EBRM/AA).

Thin 925 sterling silver bracelet with 3 patches of stingray for men. Reference (EBRM/AA1).

Thin 925 sterling silver bracelet with patch of stingray for men. Reference (EBRM/AA2).