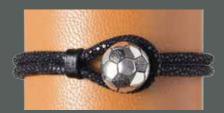

Cord bracelet with 925 sterling silver foot ball with 3mm string length (15 to 22cm). Reference (BCR3/FOOT).