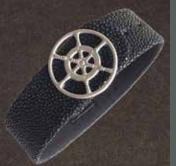

### METAL BRACELET

Thin 925 sterling silver bracelet with patch of stingray for women. Reference (EBRW).

Thin 925 sterling silver bracelet with patch of stingray for women. Reference (EBRW/AA).

Thin 925 sterling silver bracelet with 3 patches of stingray for women. Reference (EBRW/AA1).

Thin 925 sterling silver bracelet with patch of stingray for women. Reference (EBRW/AA2).

Thin 925 sterling silver bracelet with patch of stingray for men. Reference (EBRM).

Thin 925 sterling silver bracelet with patch of stingray for men. Reference (EBRM/AA).

Thin 925 sterling silver bracelet with 3 patches of stingray for men. Reference (EBRM/AA1).

Thin 925 sterling silver bracelet with patch of stingray for men. Reference (EBRM/AA2).