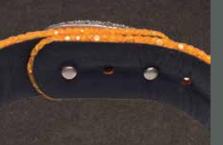

#### CORD BRACELET

Round bracelet with stainless steel clasp,cord diameter 4mm length 40cm. Reference (BCR/SSR).

Cord bracelet with 925 sterling silver anchor with 3mm string length (15 to 22cm). Reference (2BCR3/Anchor).