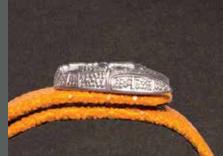

#### WRISTBAND WITH CLASP

Wristband 20 mm width with 925 sterling silver clasp length 23 cm (adjustable). Reference BCB20/model. We have more models in our collection.