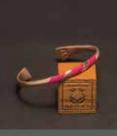

#### CORD BRACELET

Round bracelet with stainless steel clasp,cord diameter 4mm length 40cm. Reference (BCR/SSR).

Cord bracelet with 925 sterling silver anchor with 3mm string length (15 to 22cm). Reference (2BCR3/Anchor).

Cord bracelet with 925 sterling silver anchor xl with 3mm string length (15 to 22cm). Reference (2BCR3/Anchor-XL).