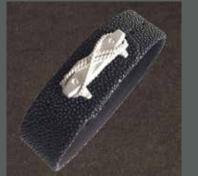

### METAL BRACELET

Thin 925 sterling silver bracelet with patch of stingray for women. Reference (EBRW).

Thin 925 sterling silver bracelet with patch of stingray for women. Reference (EBRW/AA).

Thin 925 sterling silver bracelet with 3 patches of stingray for women. Reference (EBRW/AA1).

Thin 925 sterling silver bracelet with patch of stingray for women. Reference (EBRW/AA2).

Thin 925 sterling silver bracelet with patch of stingray for men. Reference (EBRM).

Thin 925 sterling silver bracelet with patch of stingray for men. Reference (EBRM/AA).

Thin 925 sterling silver bracelet with 3 patches of stingray for men. Reference (EBRM/AA1).

Thin 925 sterling silver bracelet with patch of stingray for men. Reference (EBRM/AA2).