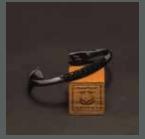

#### CORD BRACELET

Round bracelet with stainless steel clasp,cord diameter 4mm length 40cm. Reference (BCR/SSR).

Cord bracelet with 925 sterling silver anchor with 3mm string length (15 to 22cm). Reference (2BCR3/Anchor).

Cord bracelet with 925 sterling silver anchor xl with 3mm string length (15 to 22cm). Reference (2BCR3/Anchor-XL).