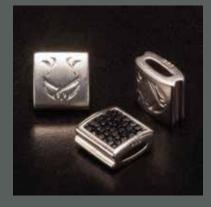

### SQUARE AND CYLINDER BRACELET

Like all "Atelier AKNAS" square or cylinder bracelet, the 925 sterling silver beads are made with our deep dyed stingray.

Available with one, three or five 925 sterling silver beads. Stones Onyx, Tiger eyes, Lapis lazuli.

Each bracelet also features an "Atelier AKNAS" signature 925 sterling silver and galuchat clasp round bead.