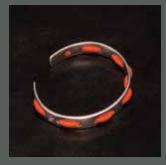

### METAL BRACELET

925 sterling silver round bracelet with alternation of stingray and metal above and below (string 4mm). Reference (2S-BCR4).

925 sterling silver round bracelet with alternation of stingray and metal above and below (string 5mm). Reference (2S-BCR5).

925 sterling silver round bracelet with alternation of stingray and metal above (string 4mm). Reference (2S-2BCR4).