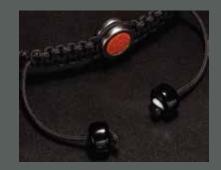

#### **BALL BRACELET**

Available with one, three or five 925 sterling silver beads.

Available two models "elastic" or "macrame". Stones Lava, Onyx, Tiger eyes, Lapis lazuli.

Like all "Atelier AKNAS" ball bracelet, the 925 sterling silver beads are made with our deep dyed stingray.