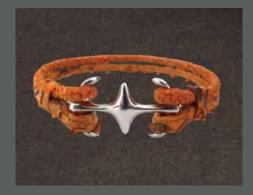

#### CORD BRACELET

Round bracelet with stainless steel clasp,cord diameter 4mm length 40cm. Reference (BCR/SSR).

Cord bracelet with 925 sterling silver anchor with 3mm string length (15 to 22cm). Reference (2BCR3/Anchor).

Cord bracelet with 925 sterling silver anchor xl with 3mm string length (15 to 22cm). Reference (2BCR3/Anchor-XL).