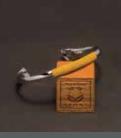

### CORD BRACELET

Cord bracelet with 925 sterling silver hook with 3mm string length (15 to 22cm). Reference (BCR3/LHK).

Cord bracelet with 925 sterling silver long hook with 3mm string length (15 to 22cm). Reference (BCR3/XLHK).

Cord bracelet with 925 sterling silver wide hook with 3mm string length (15 to 22cm). Reference (BCR3/WHK).