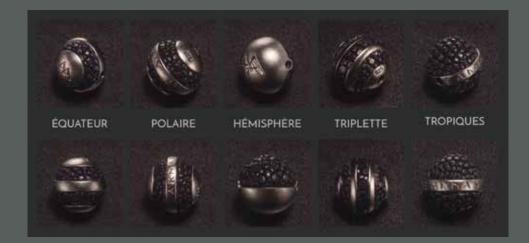

#### **BALL BRACELET**

Available with one, three or five 925 sterling silver beads.

Available two models "elastic" or "macrame". Stones Lava, Onyx, Tiger eyes, Lapis lazuli.

Like all "Atelier AKNAS" ball bracelet, the 925 sterling silver beads are made with our deep dyed stingray.