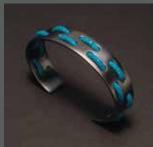

### METAL BRACELET

Slanted edges holding three cords in a simple and timeless band design. Reference (1SBCR3).

Slanted edges holding six cords in a double and timeless band design. Reference (2SBCR3).

Round bracelet 925 sterling silver with one cord on top and under. Reference (ESLB).

Round bracelet 925 sterling silver with two cords on top and under. Reference (EDLB).