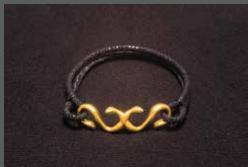

#### CORD BRACELET

Round bracelet with stainless steel clasp,cord diameter 4mm length 40cm. Reference (BCR/SSR).

Cord bracelet with 925 sterling silver anchor with 3mm string length (15 to 22cm). Reference (2BCR3/Anchor).

Cord bracelet with 925 sterling silver anchor xl with 3mm string length (15 to 22cm). Reference (2BCR3/Anchor-XL).