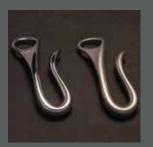

### CORD BRACELET

Cord bracelet with 925 sterling silver hook with 3mm string length (15 to 22cm). Reference (BCR3/LHK).

Cord bracelet with 925 sterling silver long hook with 3mm string length (15 to 22cm). Reference (BCR3/XLHK).

Cord bracelet with 925 sterling silver wide hook with 3mm string length (15 to 22cm). Reference (BCR3/WHK).