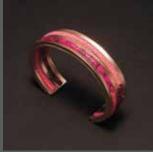

### METAL BRACELET

925 sterling silver thick bracelet with alternation of stingray and metal above and below(skins 4mm width). Reference (2S-BC4).

925 sterling silver thick bracelet with alternation of stingray and metal above and below(skins 6mm width). Reference (2S-BC6).

925 sterling silver thin bracelet with alternation of stingray and metal above and below(skins 6mm width). Reference (3S-BC6).