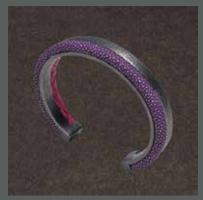

### METAL BRACELET

Slanted edges holding three cords in a simple and timeless band design. Reference (1SBCR3).

Slanted edges holding six cords in a double and timeless band design. Reference (2SBCR3).

Round bracelet 925 sterling silver with one cord on top and under. Reference (ESLB).