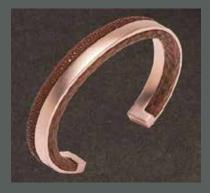

#### WRISTBAND WITH CLASP

Wristband 20 mm width with 925 sterling silver clasp length 23 cm (adjustable). Reference BCB20/model. We have more models in our collection.