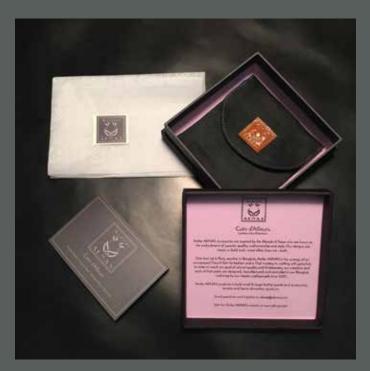

#### Atelier AKNAS Original Packaging

- Box
- Linen Pouch
- Watermarked Silk Paper (Tissue Paper) Branded Sticker
- Guarantee Card

|    | VIOLET    | Ō         | MINT    |   | CITRON    |                          |   |
|----|-----------|-----------|---------|---|-----------|--------------------------|---|
|    | LAVENDER  |           |         |   |           | b<br>Sector A sec        | F |
| į  | LAPIS     | <u>\$</u> | NATURAL |   | CANARIES  |                          |   |
| Ò. |           | ÷.        | MUSTARD | 2 | TANGERINE | Dan <del>d</del> indense |   |
|    | SAPPHIRE  |           | CARAMEL |   | CORAL     |                          | E |
|    | TURQUOISE |           |         | ÷ |           | •                        |   |
|    | SAPIN     |           | SAFRAN  |   | ROSSO     |                          |   |
|    |           | Š.        | SABLE   |   |           | 0                        |   |