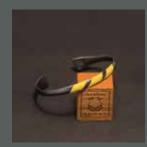

### CORD BRACELET

Cord bracelet with 925 sterling silver knot ball with 3mm string length (15 to 22cm). Reference (BCR3/KNOT).

Cord bracelet with 925 sterling silver golf ball with 3mm string length (15 to 22cm). Reference (BCR3/GOLF).

Cord bracelet with 925 sterling silver tennis ball with 3mm string length (15 to 22cm). Reference (BCR3/TENNIS).

Cord bracelet with 925 sterling silver rugby ball with 3mm string length (15 to 22cm). Reference (BCR3/RUGBY).

Cord bracelet with 925 sterling silver foot ball with 3mm string length (15 to 22cm). Reference (BCR3/FOOT).