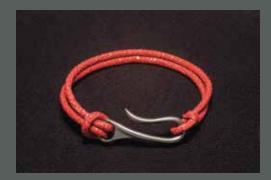

### CORD BRACELET

Cord bracelet with 925 sterling silver hook with 3mm string length (15 to 22cm). Reference (BCR3/LHK).

Cord bracelet with 925 sterling silver long hook with 3mm string length (15 to 22cm). Reference (BCR3/XLHK).

Cord bracelet with 925 sterling silver wide hook with 3mm string length (15 to 22cm). Reference (BCR3/WHK).