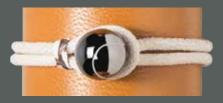

### CORD BRACELET

Cord bracelet with 925 sterling silver knot ball with 3mm string length (15 to 22cm). Reference (BCR3/KNOT).

Cord bracelet with 925 sterling silver golf ball with 3mm string length (15 to 22cm). Reference (BCR3/GOLF).