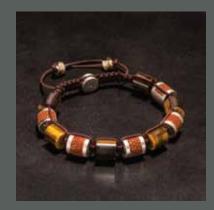

### SQUARE AND CYLINDER BRACELET

Like all "Atelier AKNAS" square or cylinder bracelet, the 925 sterling silver beads are made with our deep dyed stingray.

Available with one, three or five 925 sterling silver beads. Stones Onyx, Tiger eyes, Lapis lazuli.