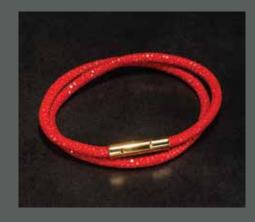

#### CORD BRACELET

Round bracelet with stainless steel clasp,cord diameter 4mm length 40cm. Reference (BCR/SSR).

Cord bracelet with 925 sterling silver anchor with 3mm string length (15 to 22cm). Reference (2BCR3/Anchor).