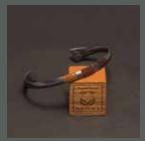

### CORD BRACELET

Cord bracelet with 925 sterling silver hook with 3mm string length (15 to 22cm). Reference (BCR3/LHK).

Cord bracelet with 925 sterling silver long hook with 3mm string length (15 to 22cm). Reference (BCR3/XLHK).

Cord bracelet with 925 sterling silver wide hook with 3mm string length (15 to 22cm). Reference (BCR3/WHK).