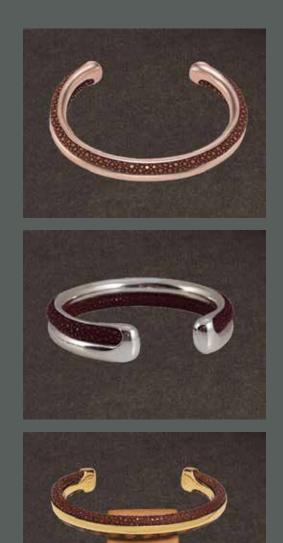

### METAL BRACELET

925 sterling silver round bracelet with alternation of stingray and metal above and below (string 4mm). Reference (2S-BCR4).

925 sterling silver round bracelet with alternation of stingray and metal above and below (string 5mm). Reference (2S-BCR5).

925 sterling silver round bracelet with alternation of stingray and metal above (string 4mm). Reference (2S-2BCR4).