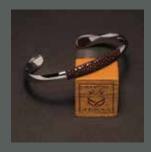

### METAL BRACELET

925 sterling silver thick bracelet with alternation of stingray and metal above and below(skins 4mm width). Reference (2S-BC4).

925 sterling silver thick bracelet with alternation of stingray and metal above and below(skins 6mm width). Reference (2S-BC6).

925 sterling silver thin bracelet with alternation of stingray and metal above and below(skins 6mm width). Reference (3S-BC6).