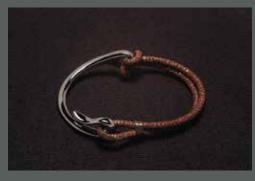

### CORD BRACELET

Cord bracelet with 925 sterling silver hook with 3mm string length (15 to 22cm). Reference (BCR3/LHK).

Cord bracelet with 925 sterling silver long hook with 3mm string length (15 to 22cm). Reference (BCR3/XLHK).

Cord bracelet with 925 sterling silver wide hook with 3mm string length (15 to 22cm). Reference (BCR3/WHK).