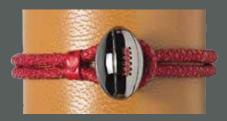

### CORD BRACELET

Cord bracelet with 925 sterling silver hook with 3mm string length (15 to 22cm). Reference (BCR3/LHK).

Cord bracelet with 925 sterling silver long hook with 3mm string length (15 to 22cm). Reference (BCR3/XLHK).

Cord bracelet with 925 sterling silver wide hook with 3mm string length (15 to 22cm). Reference (BCR3/WHK).