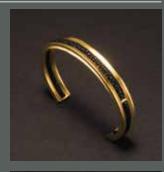

### METAL BRACELET

Thin 925 sterling silver bracelet with patch of stingray for women. Reference (EBRW).

Thin 925 sterling silver bracelet with patch of stingray for women. Reference (EBRW/AA).

Thin 925 sterling silver bracelet with 3 patches of stingray for women. Reference (EBRW/AA1).

Thin 925 sterling silver bracelet with patch of stingray for women. Reference (EBRW/AA2).

Thin 925 sterling silver bracelet with patch of stingray for men. Reference (EBRM).

Thin 925 sterling silver bracelet with patch of stingray for men. Reference (EBRM/AA).

Thin 925 sterling silver bracelet with 3 patches of stingray for men. Reference (EBRM/AA1).

Thin 925 sterling silver bracelet with patch of stingray for men. Reference (EBRM/AA2).