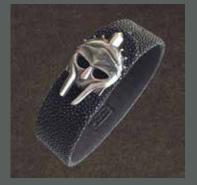

### METAL BRACELET

Thin 925 sterling silver bracelet with patch of stingray for women. Reference (EBRW).

Thin 925 sterling silver bracelet with patch of stingray for women. Reference (EBRW/AA).

Thin 925 sterling silver bracelet with 3 patches of stingray for women. Reference (EBRW/AA1).

Thin 925 sterling silver bracelet with patch of stingray for women. Reference (EBRW/AA2).

Thin 925 sterling silver bracelet with patch of stingray for men. Reference (EBRM).

Thin 925 sterling silver bracelet with patch of stingray for men. Reference (EBRM/AA).

Thin 925 sterling silver bracelet with 3 patches of stingray for men. Reference (EBRM/AA1).

Thin 925 sterling silver bracelet with patch of stingray for men. Reference (EBRM/AA2).