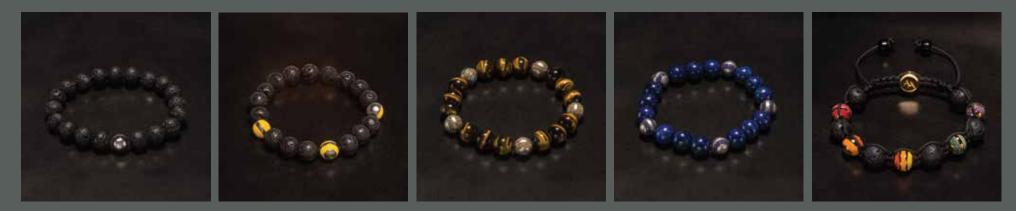

#### **BALL BRACELET**

Available with one, three or five 925 sterling silver beads.

Available two models "elastic" or "macrame". Stones Lava, Onyx, Tiger eyes, Lapis lazuli.

Like all "Atelier AKNAS" ball bracelet, the 925 sterling silver beads are made with our deep dyed stingray.

### SQUARE AND CYLINDER BRACELET

Like all "Atelier AKNAS" square or cylinder bracelet, the 925 sterling silver beads are made with our deep dyed stingray.

Available with one, three or five 925 sterling silver beads. Stones Onyx, Tiger eyes, Lapis lazuli.

Each bracelet also features an "Atelier AKNAS" signature 925 sterling silver and galuchat clasp round bead.