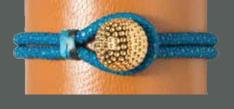

#### **BALL BRACELET**

Available with one, three or five 925 sterling silver beads.

Available two models "elastic" or "macrame". Stones Lava, Onyx, Tiger eyes, Lapis lazuli.

Like all "Atelier AKNAS" ball bracelet, the 925 sterling silver beads are made with our deep dyed stingray.

### SQUARE AND CYLINDER BRACELET

Like all "Atelier AKNAS" square or cylinder bracelet, the 925 sterling silver beads are made with our deep dyed stingray.

Available with one, three or five 925 sterling silver beads. Stones Onyx, Tiger eyes, Lapis lazuli.

Each bracelet also features an "Atelier AKNAS" signature 925 sterling silver and galuchat clasp round bead.