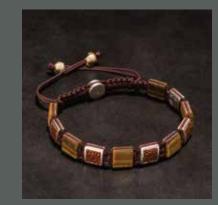

### SQUARE AND CYLINDER BRACELET

Like all "Atelier AKNAS" square or cylinder bracelet, the 925 sterling silver beads are made with our deep dyed stingray.

Available with one, three or five 925 sterling silver beads. Stones Onyx, Tiger eyes, Lapis lazuli.