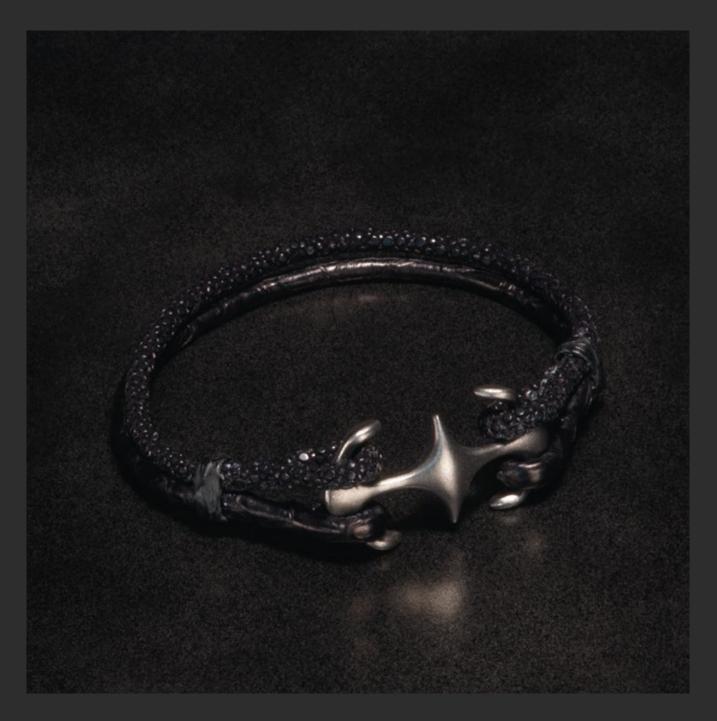

Bracelet Double Rohan
in White Rhodium Plated
Sterling Silver or Brass, Deep
Dyed Galuchat "Noir" and black
Python cords.

Bracelet Double-Ancre "Cords"
in White Rhodium Plated
Sterling Silver or Brass, Deep
Dyed Galuchat "Noir" and black
Python cords.