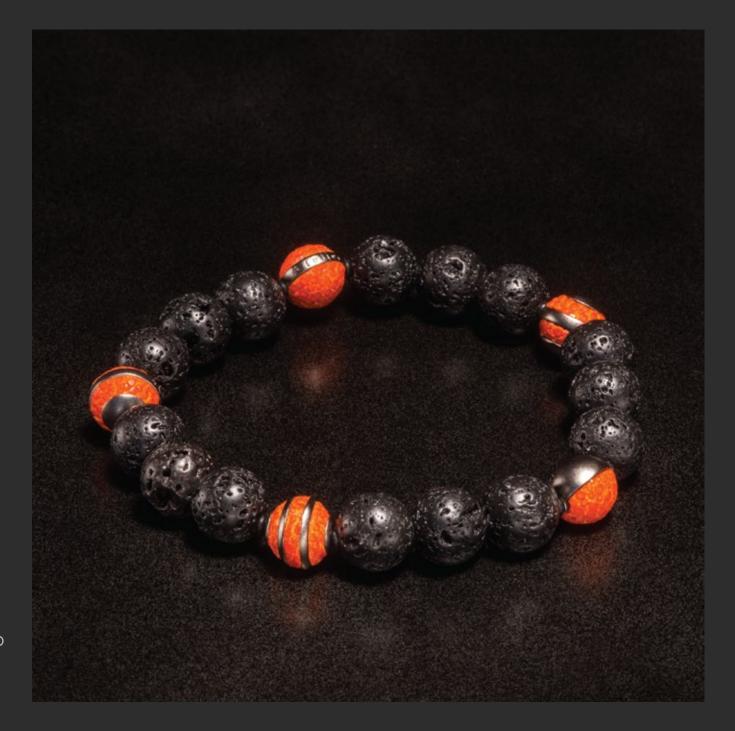

# Bracelet Basalt No5 15 Basalt balls, 5 Sterling Silver & Galuchat beads (Hémisphère, Équateur, Triplette, Polaire, Tropiques), All in Black Rhodium Satin Plated Sterling Silver and Deep Dyed Galuchat "Tangerine".