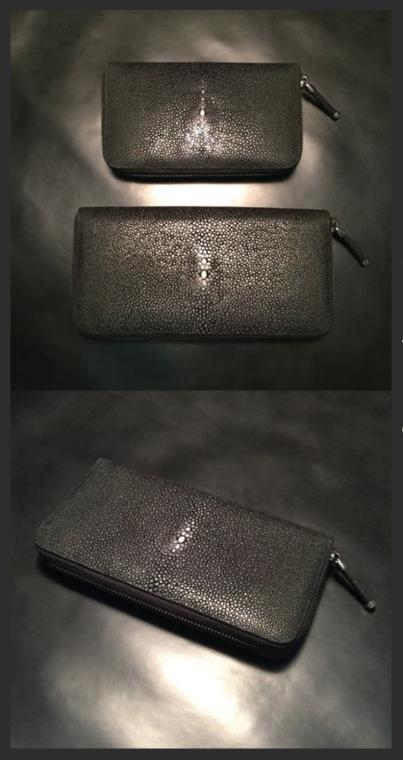

Wallet SP-011

Deep-Dyed Galuchat "Noir" classic wallet (also available with a coin purse). Lining in Black Goat Leather, debossed logo with the original Sterling Silver Atelier AKNAS "Wings".

Long Wallets
SP-013 (190x100x25mm)
&
WP-010 (150x90x25mm)
Deep-Dyed Galuchat
"Noir" Multi Card Slots,

Deep-Dyed Galuchat
"Noir" Multi Card Slots,
Pockets & 1x Zipped
compartment. Lining in
Black Goat Leather,
debossed logo with the
original Sterling Silver
Atelier AKNAS
"Wings".

Notebook Cover PC-002

Deep-Dyed Galuchat "Noir" cover for Moleskine®
Plain Soft or Hard Notebook. Lining in Black Goat
Leather, debossed logo with the original Sterling
Silver Atelier AKNAS "Wings".