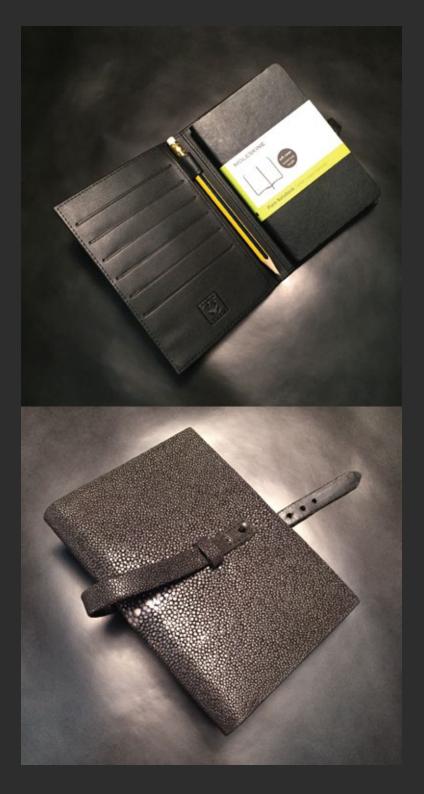

Passport Cover SP-064

Deep-Dyed Galuchat "Noir" passport cover with 4 slots for frequent flyer cards and a handy boarding pass flap. Lining in Black Goat Leather, debossed logo with the original Sterling Silver Atelier AKNAS "Wings".

Deep-Dyed Galuchat
"Noir" Multi Card Slots,
Pockets & 1x Zipped
compartment. Lining in
Black Goat Leather,
debossed logo with the
original Sterling Silver
Atelier AKNAS
"Wings".

Notebook Cover PC-002

Deep-Dyed Galuchat "Noir" cover for Moleskine®
Plain Soft or Hard Notebook. Lining in Black Goat
Leather, debossed logo with the original Sterling
Silver Atelier AKNAS "Wings".