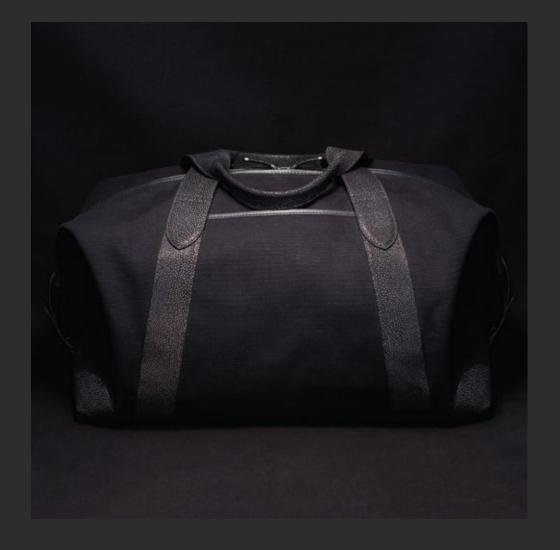

Ressac Tote Modèle B SP-101-B

Deep-Dyed Galuchat "Noir" Groove-Stitched Details on Heavy Duty Cotton Canvas give the expression "A Man's Best Friend" an entirely new meaning.

Travel Bag "Voyageur" SP-099

Deep-Dyed Galuchat "Noir" Groove-Stitched Details on Heavy Duty Cotton Canvas for an expandable 60x35x30cm of Elegant Sturdiness.