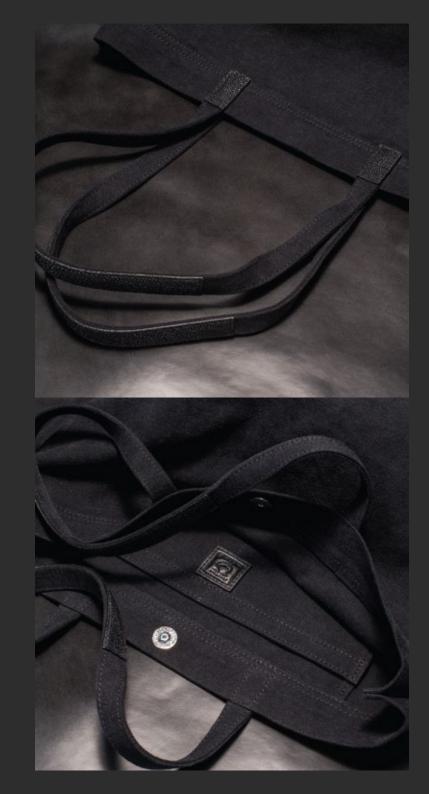

Ressac Tote Modèle B SP-101-B

Deep-Dyed Galuchat "Noir" Groove-Stitched Details on Heavy Duty Cotton Canvas give the expression "A Man's Best Friend" an entirely new meaning.

Travel Bag "Voyageur" SP-099