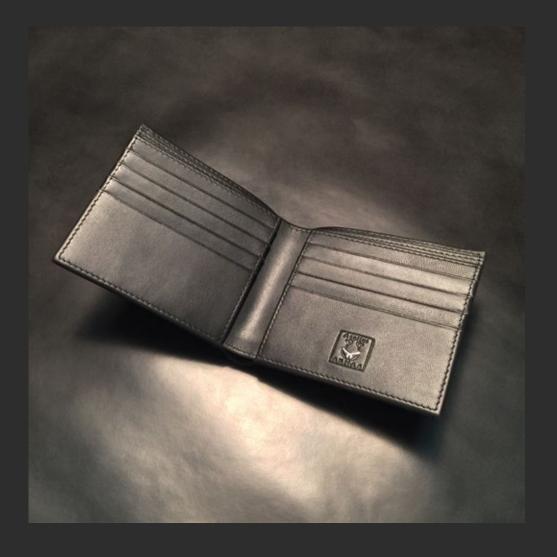

Wallet SP-011

Deep-Dyed Galuchat "Noir" classic wallet (also available with a coin purse). Lining in Black Goat Leather, debossed logo with the original Sterling Silver Atelier AKNAS "Wings".

Long Wallets
SP-013 (190x100x25mm)
&
WP-010 (150x90x25mm)
Deep-Dyed Galuchat
"Noir" Multi Card Slots,