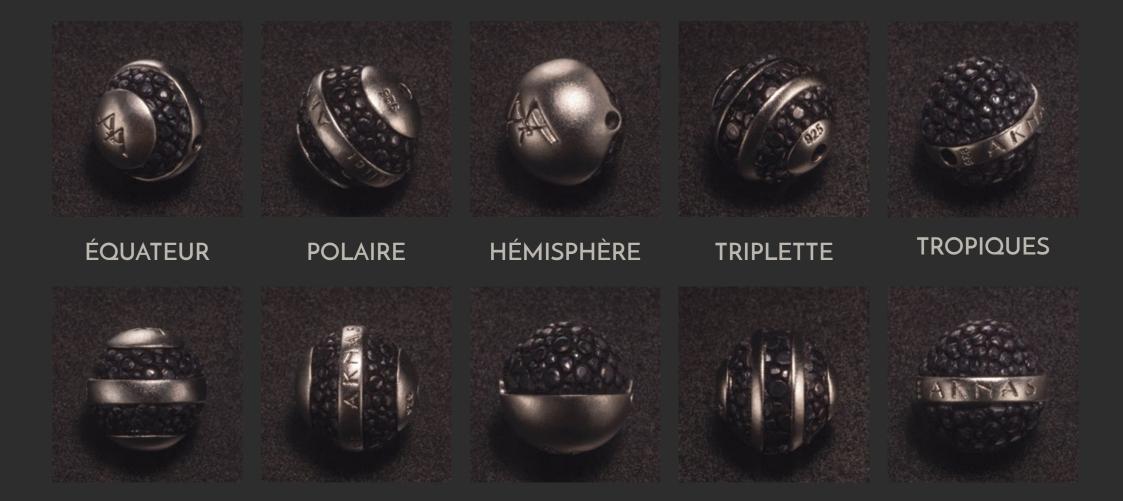

Our goal: Timeless Style and Quality.

We are proud to introduce to you our Série Noire line.

Bracelet Basalt N°1

12 Basalt balls,

5 Sterling Silver & Galuchat
beads (from the left:
Hémisphère, Équateur, Triplette,
Polaire, Tropiques - see details
on the next pages),
All in Black Rhodium Plated
Sterling Silver and Deep Dyed
Galuchat "Noir".

### Bracelet Basalt No2

14 Basalt balls,
5 Sterling Silver & Galuchat
beads (Hémisphère, Équateur,
Triplette, Polaire, Tropiques),
All in Black Rhodium Satin
Plated Sterling Silver and Deep
Dyed Galuchat "Citron".

### Bracelet Basalt No3

15 Basalt balls,
5 Sterling Silver & Galuchat
beads (Hémisphère, Équateur,
Triplette, Polaire, Tropiques),
All in 1 micron 18K Gold Mirror
Plated Sterling Silver and Deep
Dyed Galuchat "Noir".

# Bracelet Basalt No4

15 Basalt balls,
5 Sterling Silver & Galuchat
beads (Hémisphère, Équateur,
Triplette, Polaire, Tropiques),
All in 1 micron Rose Gold Mirror
Plated Sterling Silver and Deep
Dyed Galuchat "Chocolat".

# Bracelet Basalt No5 15 Basalt balls, 5 Sterling Silver & Galuchat beads (Hémisphère, Équateur, Triplette, Polaire, Tropiques), All in Black Rhodium Satin Plated Sterling Silver and Deep Dyed Galuchat "Tangerine".