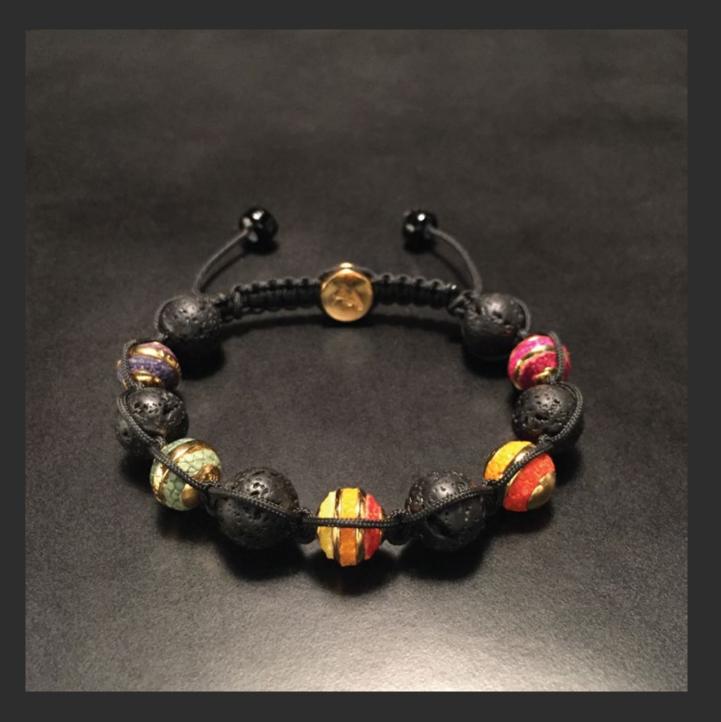

# Bracelet Agate No1

14 White Agate 10mm balls, 6
Sterling Silver & Galuchat beads
(Hémisphère, Équateur, Triplette
x2, Polaire, Tropiques),
All in White Rhodium Mirror
Plated Sterling Silver and Deep
Dyed Galuchat "Tutti Frutti".