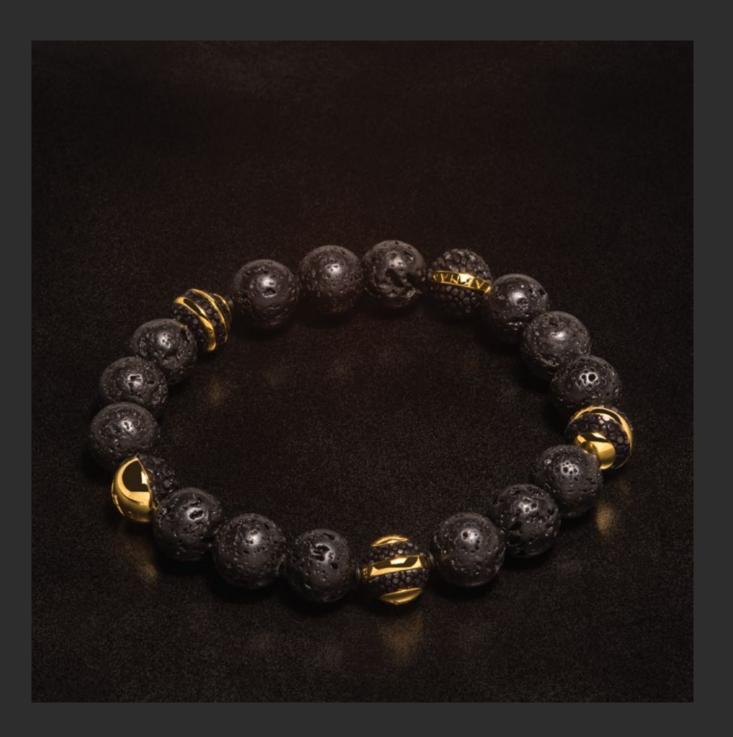

### Bracelet Basalt No3

15 Basalt balls,
5 Sterling Silver & Galuchat
beads (Hémisphère, Équateur,
Triplette, Polaire, Tropiques),
All in 1 micron 18K Gold Mirror
Plated Sterling Silver and Deep
Dyed Galuchat "Noir".