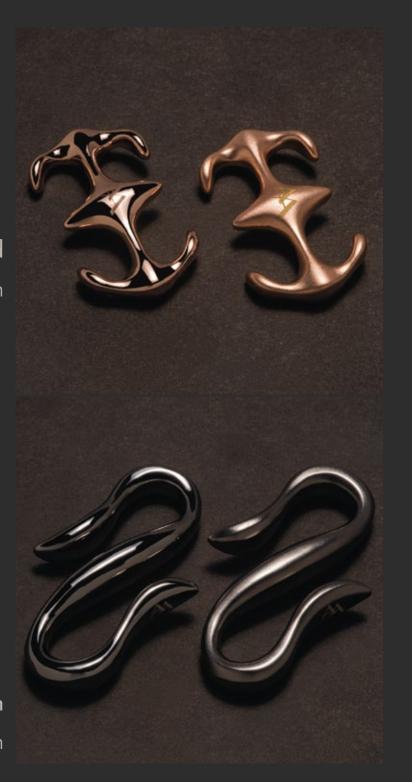

Bracelet Double Rohan
in White Rhodium Plated
Sterling Silver or Brass, Deep
Dyed Galuchat "Noir" and black
Python cords.

Bracelet Double-Ancre "Cords"
in White Rhodium Plated
Sterling Silver or Brass, Deep
Dyed Galuchat "Noir" and black
Python cords.

Bracelet Ferron
in White Rhodium Plated
Sterling Silver, Sterling Silver
Mukume or Brass and Deep
Dyed Galuchat "Noir". Available
in L and XL.

Bracelet Double-Ancre "Strap"
in White Rhodium Plated Gold,
Sterling Silver or Brass and
Straight EdgeDeep Dyed
Galuchat "Noir"