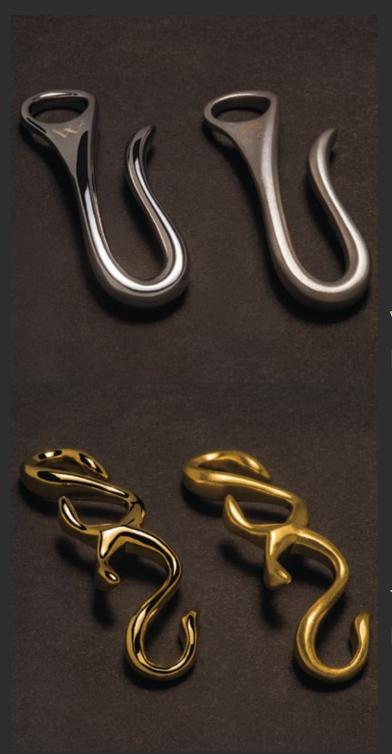

# Atelier AKNAS Original Packaging

- Box
- Linen Pouch
- Watermarked Silk Paper (Tissue Paper)
  - Branded Sticker
  - Guarantee Card

Metal Finishes
Atelier AKNAS
proposes 4 platings
and 4 finixhes for its
metal parts:

Rose Gold

Mirror and Satin

White Rhodium

Mirror and Satin

Black Ruthenium

Mirror and Satin

| LAVENDER  LAPIS  deep-dyed stingray leather with the original galuchat finish.  NAVY  SAPPHIRE  TURQUOISE  SAPIN  MINT  CELADON  MUSTARD  CARAMEL  CHOCOLATE  SAFRAN  CITRON  The Atelier AKNAS offers 29 colors of deep-dyed stingray leather with the original galuchat finish.  This finish, offering a distinctive soft touch and suppleness to the skins was developed by Jean-Claude Galluchat (with two L's) in the last quarter of the 18th century in Paris, France.  Atelier AKNAS, in partnership with its tannery has evolved the original technique to be the only ones offering this quality in so many colors.  CARAMEL  CITRON  Well as accessories.  CANARIES  TANGERINE  CORAL  MALDIVES  ROSSO  FUCHSIA  SENSUAL PINK  SENSUAL PINK  VIEUX ROSE  BORDEAUX  STEEL  NOIR  NATURAL  SNOW                                                                                                                                                                                                                                                                                                                                                                                                                                                                                                                                                                                                                                                                                                                                                                                                                                                                                                                                                                                                                                                                                                                                                                                                                                                                                                                       | VIOLET     |    | Deep Dyed Galuchat                     | •        | SUN          |
|--------------------------------------------------------------------------------------------------------------------------------------------------------------------------------------------------------------------------------------------------------------------------------------------------------------------------------------------------------------------------------------------------------------------------------------------------------------------------------------------------------------------------------------------------------------------------------------------------------------------------------------------------------------------------------------------------------------------------------------------------------------------------------------------------------------------------------------------------------------------------------------------------------------------------------------------------------------------------------------------------------------------------------------------------------------------------------------------------------------------------------------------------------------------------------------------------------------------------------------------------------------------------------------------------------------------------------------------------------------------------------------------------------------------------------------------------------------------------------------------------------------------------------------------------------------------------------------------------------------------------------------------------------------------------------------------------------------------------------------------------------------------------------------------------------------------------------------------------------------------------------------------------------------------------------------------------------------------------------------------------------------------------------------------------------------------------------------------------------------------------------|------------|----|----------------------------------------|----------|--------------|
| NAVY  This finish, offering a distinctive soft touch and suppleness to the skins was developed by Jean-Claude Galluchat (with two L's) in the last quarter of the 18th century in Paris, France.  MINT  Atelier AKNAS, in partnership with its tannery has evolved the original technique to be the only ones offering this quality in so many colors.  CARAMEL  CHOCOLATE  SAFRAN  In parallel, Atelier AKNAS developed a unique know-how, or "savoir-faire", in NOIR  SAFRAN  MALDIVES  MALDIVES  ROSSO  ROSSO  ROSSO  FUCHSIA  ROSE PINK  SENSUAL PINK  VIEUX ROSE  BORDEAUX  STEEL  NOIR  VIEUX ROSE  NOIR  NATURAL  MATURAL  SNOW                                                                                                                                                                                                                                                                                                                                                                                                                                                                                                                                                                                                                                                                                                                                                                                                                                                                                                                                                                                                                                                                                                                                                                                                                                                                                                                                                                                                                                                                                         | LAVENDER   |    | The Atelier AKNAS offers 29 colors of  |          | CANARIES     |
| This finish, offering a distinctive soft touch and suppleness to the skins was developed by Jean-Claude Galluchat (with two L's) in the last quarter of the 18th century in Paris, France.  MINT Atelier AKNAS, in partnership with its tannery has evolved the original technique to be the only ones offering this quality in so many colors.  CARAMEL In parallel, Atelier AKNAS developed a unique know-how, or "savoir-faire", in turning these skins into stunning small, medium and large leather goods, as                                                                                                                                                                                                                                                                                                                                                                                                                                                                                                                                                                                                                                                                                                                                                                                                                                                                                                                                                                                                                                                                                                                                                                                                                                                                                                                                                                                                                                                                                                                                                                                                             | LAPIS      |    | deep-dyed stingray leather with the    |          | tangerine    |
| TURQUOISE  TURQUOISE  SAPIN  SAPIN  Isth century in Paris, France.  MINT  Atelier AKNAS, in partnership with its  CELADON  MUSTARD  CARAMEL  CHOCOLATE  SAFRAN  Touch and suppleness to the skins was developed by Jean-Claude Galluchat  (with two L's) in the last quarter of the last quart | NAVY       |    |                                        | <b>*</b> | CORAL        |
| TURQUOISE  SAPIN  Atelier AKNAS, in partnership with its  CELADON  MUSTARD  CARAMEL  CHOCOLATE  SAFRAN  TOUCH and supplieriess to the skirts was developed by Jean-Claude Galluchat (with two L's) in the last quarter of the 18th century in Paris, France.  ROSE PINK  ROSE PINK  SENSUAL PINK  VIEUX ROSE  BORDEAUX  STEEL  Unique know-how, or "savoir-faire", in 19th turning these skins into stunning small, medium and large leather goods, as SNOW                                                                                                                                                                                                                                                                                                                                                                                                                                                                                                                                                                                                                                                                                                                                                                                                                                                                                                                                                                                                                                                                                                                                                                                                                                                                                                                                                                                                                                                                                                                                                                                                                                                                    | SAPPHIRE   |    |                                        |          | MALDIVES     |
| (with two L's) in the last quarter of the  SAPIN  18th century in Paris, France.  Atelier AKNAS, in partnership with its  CELADON  MUSTARD  CARAMEL  CHOCOLATE  SAFRAN  SAFRAN  (with two L's) in the last quarter of the  18th century in Paris, France.  Atelier AKNAS, in partnership with its  SENSUAL PINK  VIEUX ROSE  BORDEAUX  STEEL  NOIR  turning these skins into stunning small,  medium and large leather goods, as                                                                                                                                                                                                                                                                                                                                                                                                                                                                                                                                                                                                                                                                                                                                                                                                                                                                                                                                                                                                                                                                                                                                                                                                                                                                                                                                                                                                                                                                                                                                                                                                                                                                                               |            | •  |                                        |          | ROSSO        |
| 18th century in Paris, France.  MINT  Atelier AKNAS, in partnership with its  CELADON  MUSTARD  CARAMEL  CHOCOLATE  SAFRAN  SAFRAN  18th century in Paris, France.  Atelier AKNAS, in partnership with its  tannery has evolved the original technique to be the only ones offering this quality in so many colors.  In parallel, Atelier AKNAS developed a unique know-how, or "savoir-faire", in turning these skins into stunning small, medium and large leather goods, as  SNOW                                                                                                                                                                                                                                                                                                                                                                                                                                                                                                                                                                                                                                                                                                                                                                                                                                                                                                                                                                                                                                                                                                                                                                                                                                                                                                                                                                                                                                                                                                                                                                                                                                           |            | •  |                                        |          | FUCHSIA      |
| Teller ANNAS, in parmership with its  tannery has evolved the original  technique to be the only ones offering  this quality in so many colors.  CARAMEL  CHOCOLATE  SAFRAN  SENSUAL PINK  VIEUX ROSE  BORDEAUX  STEEL  unique know-how, or "savoir-faire", in  turning these skins into stunning small,  medium and large leather goods, as  SNOW                                                                                                                                                                                                                                                                                                                                                                                                                                                                                                                                                                                                                                                                                                                                                                                                                                                                                                                                                                                                                                                                                                                                                                                                                                                                                                                                                                                                                                                                                                                                                                                                                                                                                                                                                                             | SAPIN      |    |                                        |          | ROSE PINK    |
| Tannery has evolved the original technique to be the only ones offering this quality in so many colors.  CARAMEL  CHOCOLATE  SAFRAN  CITRON  Tannery has evolved the original technique to be the only ones offering this quality in so many colors.  In parallel, Atelier AKNAS developed a unique know-how, or "savoir-faire", in turning these skins into stunning small, medium and large leather goods, as  NATURAL  SNOW                                                                                                                                                                                                                                                                                                                                                                                                                                                                                                                                                                                                                                                                                                                                                                                                                                                                                                                                                                                                                                                                                                                                                                                                                                                                                                                                                                                                                                                                                                                                                                                                                                                                                                 | MINT       |    | Atelier AKNAS, in partnership with its | 3        | SENSUAL PINK |
| MUSTARD  this quality in so many colors.  CARAMEL  CHOCOLATE  SAFRAN  SAFRAN  CITRON  technique to be the only ones offering this quality in so many colors.  In parallel, Atelier AKNAS developed a unique know-how, or "savoir-faire", in turning these skins into stunning small, medium and large leather goods, as  SNOW                                                                                                                                                                                                                                                                                                                                                                                                                                                                                                                                                                                                                                                                                                                                                                                                                                                                                                                                                                                                                                                                                                                                                                                                                                                                                                                                                                                                                                                                                                                                                                                                                                                                                                                                                                                                  | CELADON    | į. | tannery has evolved the original       |          |              |
| CARAMEL  In parallel, Atelier AKNAS developed a  unique know-how, or "savoir-faire", in  turning these skins into stunning small,  medium and large leather goods, as  SNOW                                                                                                                                                                                                                                                                                                                                                                                                                                                                                                                                                                                                                                                                                                                                                                                                                                                                                                                                                                                                                                                                                                                                                                                                                                                                                                                                                                                                                                                                                                                                                                                                                                                                                                                                                                                                                                                                                                                                                    | MUSTARD    |    |                                        |          |              |
| CHOCOLATE  unique know-how, or "savoir-faire", in turning these skins into stunning small, medium and large leather goods, as  SNOW                                                                                                                                                                                                                                                                                                                                                                                                                                                                                                                                                                                                                                                                                                                                                                                                                                                                                                                                                                                                                                                                                                                                                                                                                                                                                                                                                                                                                                                                                                                                                                                                                                                                                                                                                                                                                                                                                                                                                                                            | CARAMEL    | •  |                                        |          |              |
| SAFRAN  Turning these skins into stunning small,  medium and large leather goods, as  CITRON  SNOW                                                                                                                                                                                                                                                                                                                                                                                                                                                                                                                                                                                                                                                                                                                                                                                                                                                                                                                                                                                                                                                                                                                                                                                                                                                                                                                                                                                                                                                                                                                                                                                                                                                                                                                                                                                                                                                                                                                                                                                                                             | CHOCOL ATE |    |                                        | •        |              |
| medium and large leather goods, as                                                                                                                                                                                                                                                                                                                                                                                                                                                                                                                                                                                                                                                                                                                                                                                                                                                                                                                                                                                                                                                                                                                                                                                                                                                                                                                                                                                                                                                                                                                                                                                                                                                                                                                                                                                                                                                                                                                                                                                                                                                                                             |            |    |                                        |          |              |
| CITRON well as accessories.                                                                                                                                                                                                                                                                                                                                                                                                                                                                                                                                                                                                                                                                                                                                                                                                                                                                                                                                                                                                                                                                                                                                                                                                                                                                                                                                                                                                                                                                                                                                                                                                                                                                                                                                                                                                                                                                                                                                                                                                                                                                                                    | SAFRAN     | \$ | medium and large leather goods, as     |          | NATURAL      |
|                                                                                                                                                                                                                                                                                                                                                                                                                                                                                                                                                                                                                                                                                                                                                                                                                                                                                                                                                                                                                                                                                                                                                                                                                                                                                                                                                                                                                                                                                                                                                                                                                                                                                                                                                                                                                                                                                                                                                                                                                                                                                                                                | CITRON     | 9  | well as accessories.                   | 6        | SNOW         |