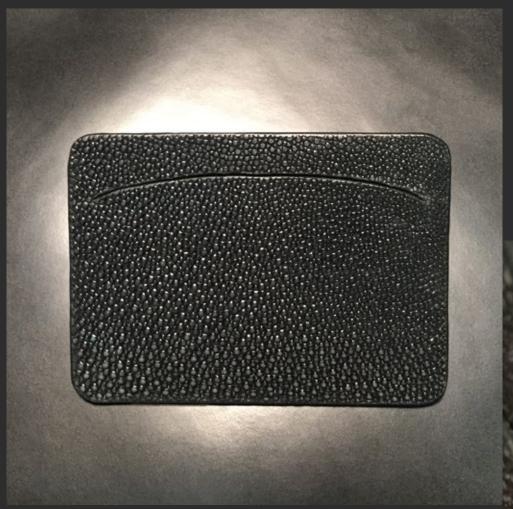

# Card Sleeve SP-066

Deep-Dyed Galuchat "Noir" credit card sleeve with 2 slots and a central receipt pocket. Lining in Black Goat Leather, debossed logo with the original Sterling Silver Atelier AKNAS "Wings".