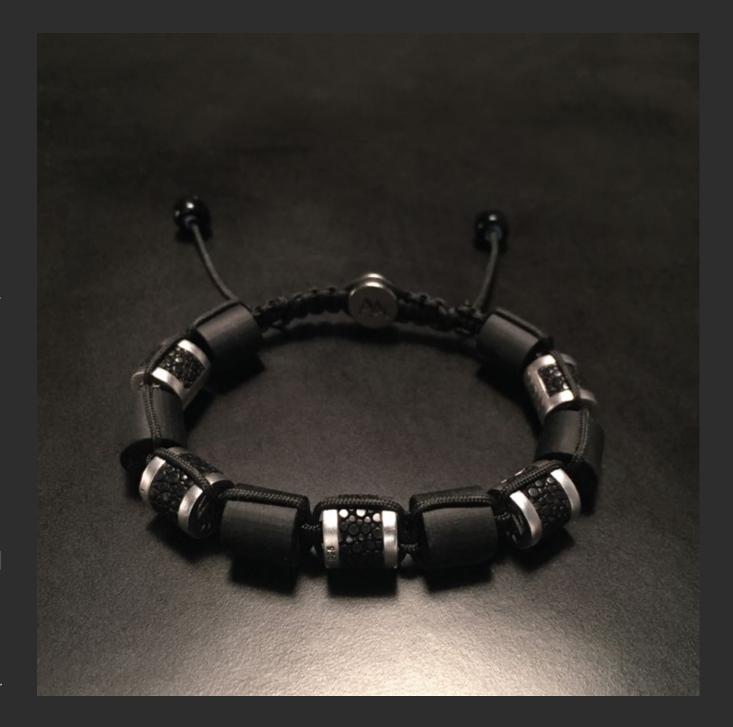

Bracelet "Macramé" Onyx N°2 6x Unpolished Black Onyx 10x10mm Cylindrical Beads, 5x Sterling Silver & Galuchat 10x10mm Cylindrical Beads, 1x Double A Sterling Silver & 10x10mm Galuchat Clasp All White Rhodium Satin Plated & Deep Dyed Galuchat "Noir", mounted on Heavy-Duty Nautical Nylon Cord Macramé.