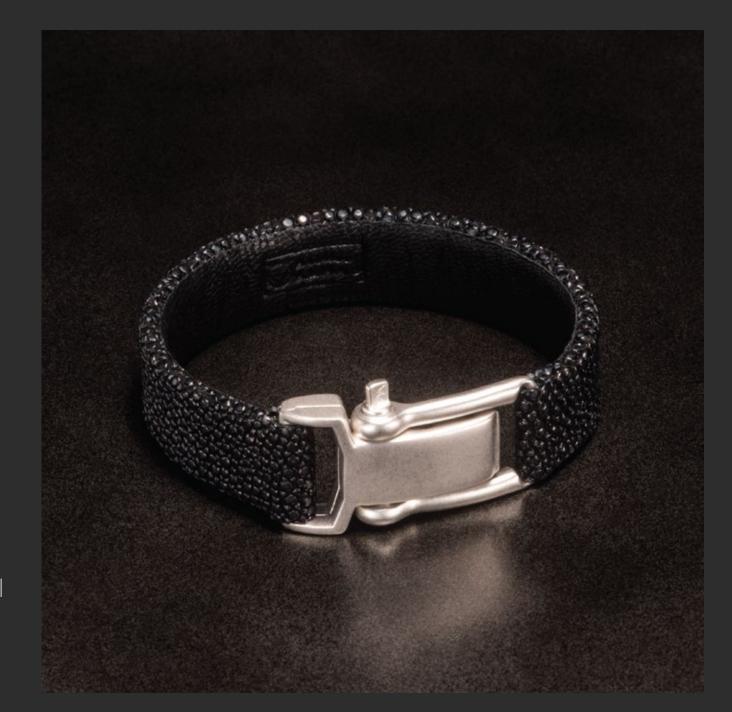

Bracelet Cordage

Double wrap in White Rhodium

Plated Surgical Stainless Steel

and Deep Dyed Galuchat

"Noir".

Bracelet Esclave
in White Rhodium Plated
Sterling Silver, Brass or Titanium
and Deep Dyed Galuchat
"Noir".