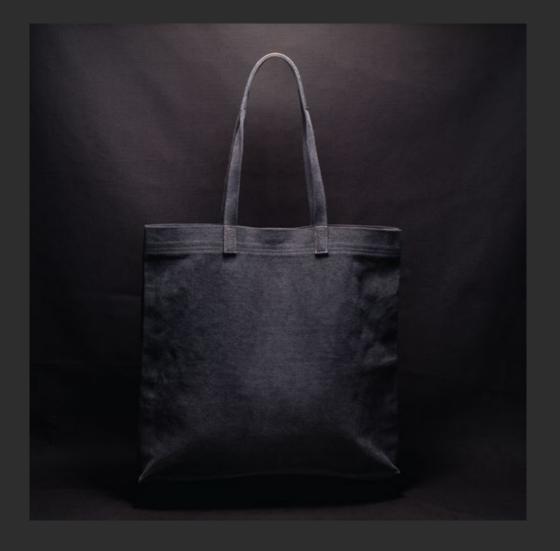

Ressac Tote Modèle B SP-101-B

Deep-Dyed Galuchat "Noir" Groove-Stitched Details on Heavy Duty Cotton Canvas give the expression "A Man's Best Friend" an entirely new meaning.

Travel Bag "Voyageur" SP-099