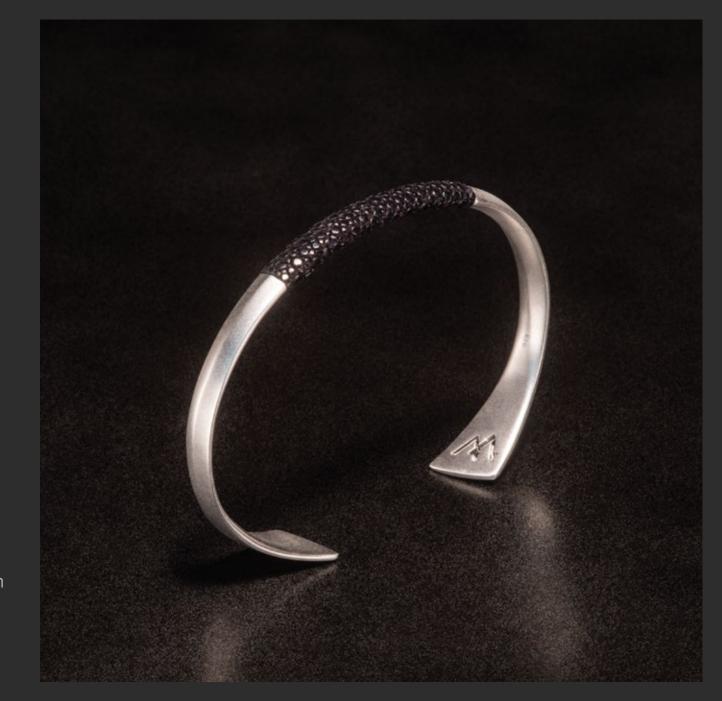

Bracelet Ferron
in White Rhodium Plated
Sterling Silver, Sterling Silver
Mukume or Brass and Deep
Dyed Galuchat "Noir". Available
in L and XL.

Bracelet Double-Ancre "Strap"
in White Rhodium Plated Gold,
Sterling Silver or Brass and
Straight EdgeDeep Dyed
Galuchat "Noir"

Bracelet de Force
in Deep Dyed, Full-turned Edge
and Groove-Stitched Galuchat
"Noir".

Bracelet Ferron
Version Mokume Gane
in White Rhodium Plated
Sterling Silver, Sterling Silver
Mokume (folded silver) and
Deep Dyed Galuchat "Noir".
Available in L and XL.