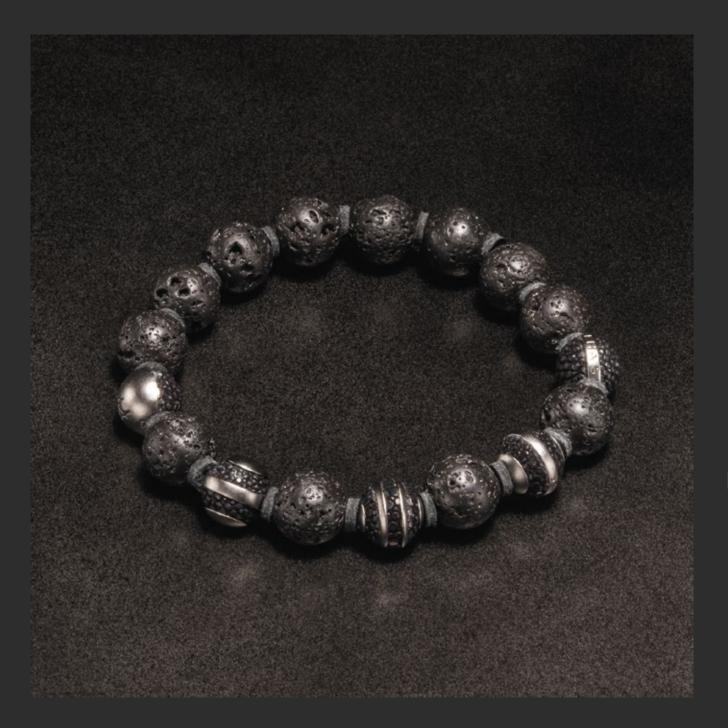

Our goal: Timeless Style and Quality.

We are proud to introduce to you our Série Noire line.

Bracelet Basalt N°1

12 Basalt balls,

5 Sterling Silver & Galuchat
beads (from the left:
Hémisphère, Équateur, Triplette,
Polaire, Tropiques - see details
on the next pages),
All in Black Rhodium Plated
Sterling Silver and Deep Dyed
Galuchat "Noir".

### Bracelet Basalt No2

14 Basalt balls,
5 Sterling Silver & Galuchat
beads (Hémisphère, Équateur,
Triplette, Polaire, Tropiques),
All in Black Rhodium Satin
Plated Sterling Silver and Deep
Dyed Galuchat "Citron".

### Bracelet Basalt No3

15 Basalt balls,
5 Sterling Silver & Galuchat
beads (Hémisphère, Équateur,
Triplette, Polaire, Tropiques),
All in 1 micron 18K Gold Mirror
Plated Sterling Silver and Deep
Dyed Galuchat "Noir".

# Bracelet Basalt No4

15 Basalt balls,
5 Sterling Silver & Galuchat
beads (Hémisphère, Équateur,
Triplette, Polaire, Tropiques),
All in 1 micron Rose Gold Mirror
Plated Sterling Silver and Deep
Dyed Galuchat "Chocolat".

# Bracelet Basalt No5 15 Basalt balls, 5 Sterling Silver & Galuchat beads (Hémisphère, Équateur, Triplette, Polaire, Tropiques), All in Black Rhodium Satin Plated Sterling Silver and Deep Dyed Galuchat "Tangerine".