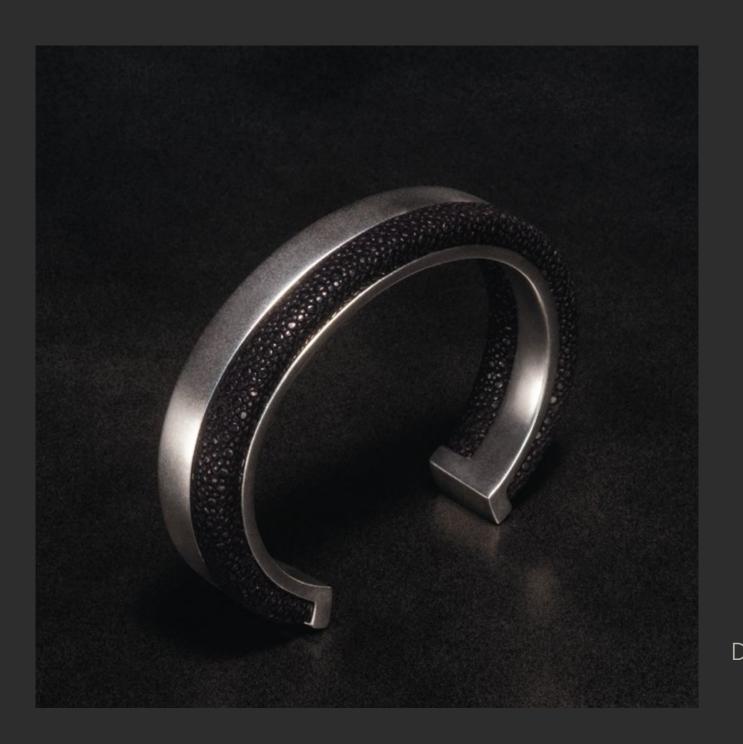

Bracelet Ferron
in White Rhodium Plated
Sterling Silver, Sterling Silver
Mukume or Brass and Deep
Dyed Galuchat "Noir". Available
in L and XL.

Bracelet Double-Ancre "Strap"
in White Rhodium Plated Gold,
Sterling Silver or Brass and
Straight EdgeDeep Dyed
Galuchat "Noir"