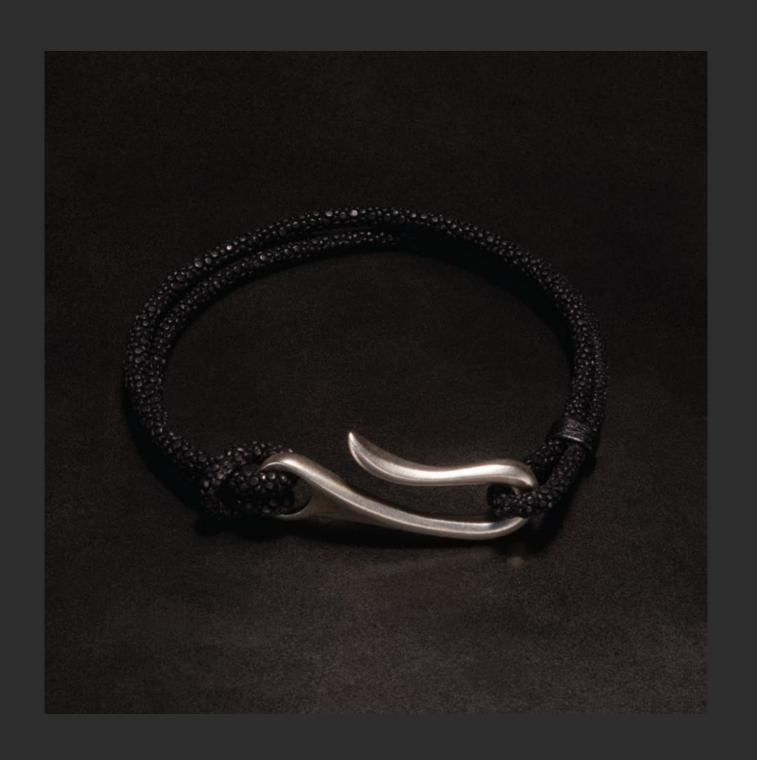

Bracelet Mors

in White Rhodium Plated
Sterling Silver or Brass and Full
Turned Deep Dyed Galuchat
"Noir"

Bracelet Crochet
in White Rhodium Plated
Sterling Silver or Brass and
Deep Dyed Galuchat "Noir"
3mm Cord.