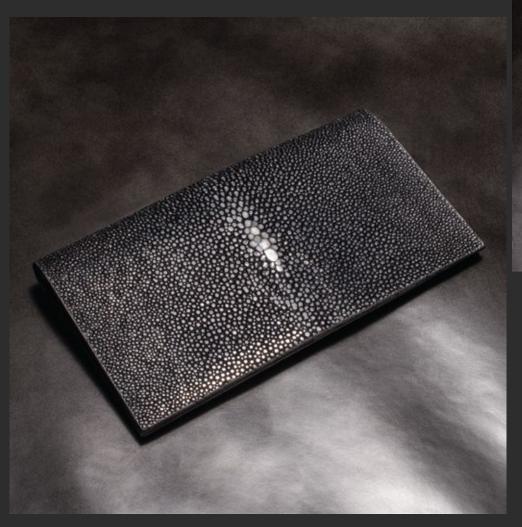

Wallet SP-011

Deep-Dyed Galuchat "Noir" classic wallet (also available with a coin purse). Lining in Black Goat Leather, debossed logo with the original Sterling Silver Atelier AKNAS "Wings".

Long Wallets
SP-013 (190x100x25mm)
&
WP-010 (150x90x25mm)
Deep-Dyed Galuchat
"Noir" Multi Card Slots,