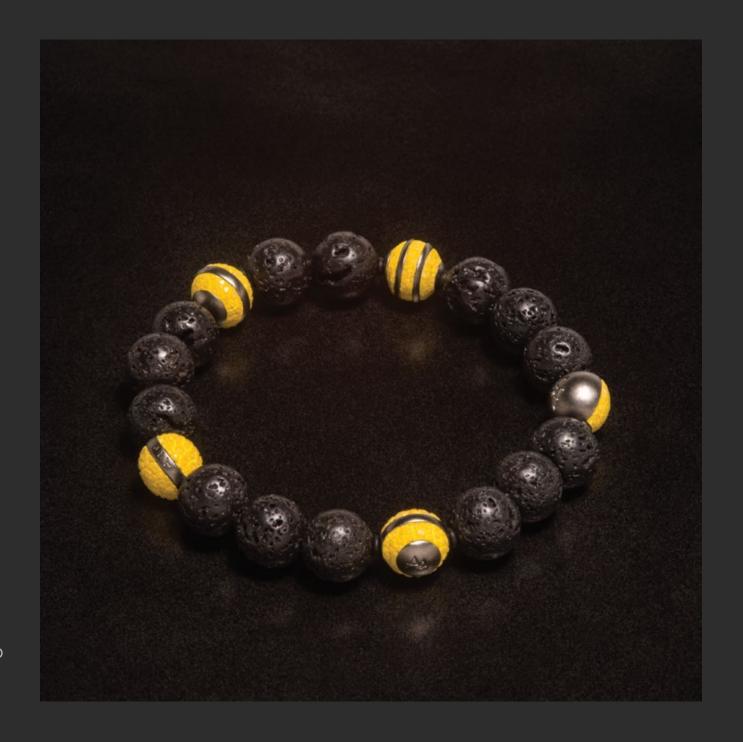

### Bracelet Basalt No2

14 Basalt balls,
5 Sterling Silver & Galuchat
beads (Hémisphère, Équateur,
Triplette, Polaire, Tropiques),
All in Black Rhodium Satin
Plated Sterling Silver and Deep
Dyed Galuchat "Citron".