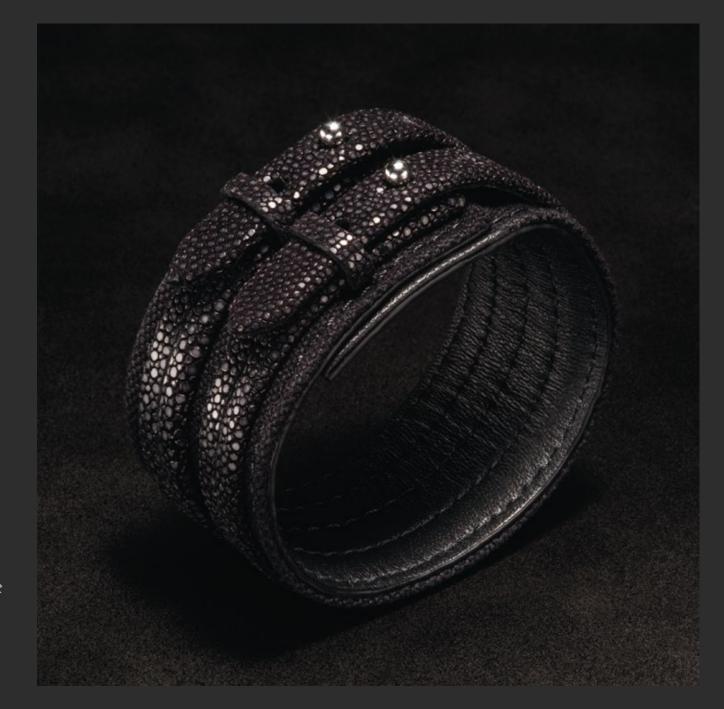

Bracelet Cordage

Double wrap in White Rhodium

Plated Surgical Stainless Steel

and Deep Dyed Galuchat

"Noir".

Bracelet Esclave
in White Rhodium Plated
Sterling Silver, Brass or Titanium
and Deep Dyed Galuchat
"Noir".