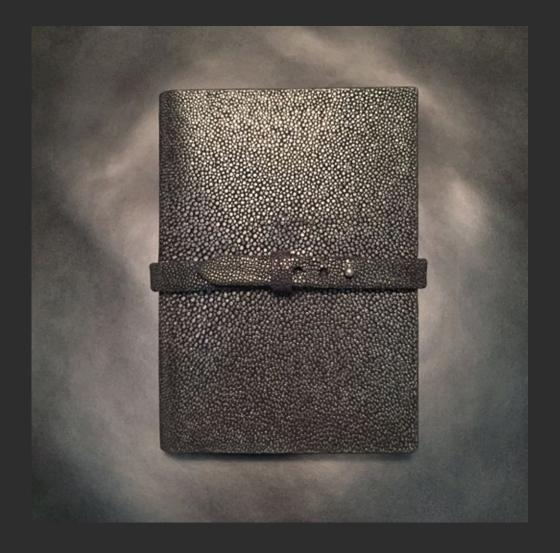

Deep-Dyed Galuchat
"Noir" Multi Card Slots,
Pockets & 1x Zipped
compartment. Lining in
Black Goat Leather,
debossed logo with the
original Sterling Silver
Atelier AKNAS
"Wings".

Notebook Cover PC-002

Deep-Dyed Galuchat "Noir" cover for Moleskine®
Plain Soft or Hard Notebook. Lining in Black Goat
Leather, debossed logo with the original Sterling
Silver Atelier AKNAS "Wings".