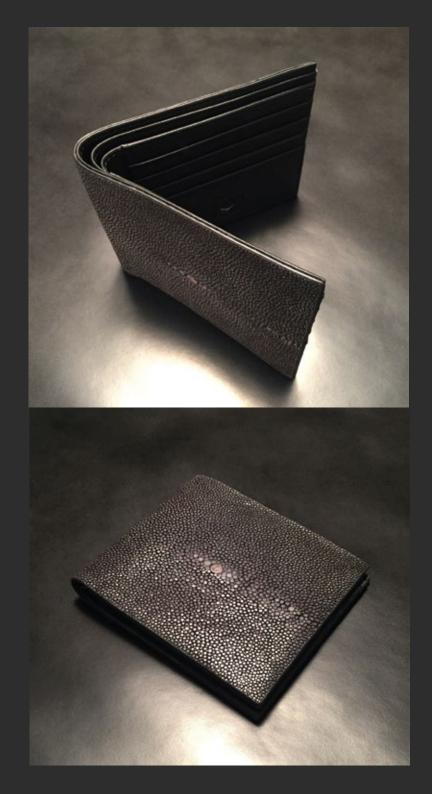

Wallet SP-011

Deep-Dyed Galuchat "Noir" classic wallet (also available with a coin purse). Lining in Black Goat Leather, debossed logo with the original Sterling Silver Atelier AKNAS "Wings".

Long Wallets
SP-013 (190x100x25mm)
&
WP-010 (150x90x25mm)
Deep-Dyed Galuchat
"Noir" Multi Card Slots,