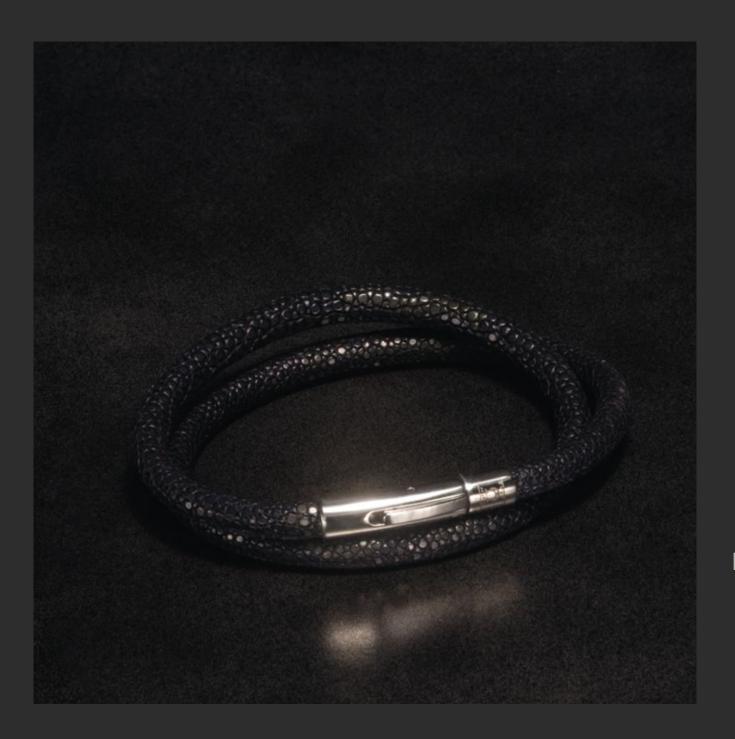

Bracelet Cordage

Double wrap in White Rhodium

Plated Surgical Stainless Steel

and Deep Dyed Galuchat

"Noir".

Bracelet Esclave
in White Rhodium Plated
Sterling Silver, Brass or Titanium
and Deep Dyed Galuchat
"Noir".