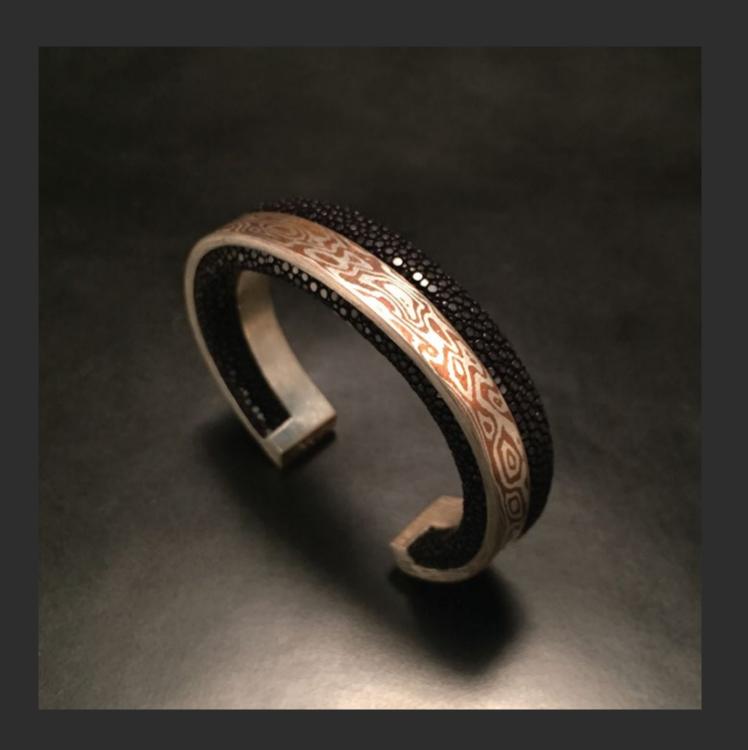

Bracelet de Force
in Deep Dyed, Full-turned Edge
and Groove-Stitched Galuchat
"Noir".

Bracelet Ferron
Version Mokume Gane
in White Rhodium Plated
Sterling Silver, Sterling Silver
Mokume (folded silver) and
Deep Dyed Galuchat "Noir".
Available in L and XL.

Bracelet Trécesson

Version Mokume Gane

in White Rhodium Plated

Sterling Silver, Sterling Silver

Mokume (folded silver) and

Deep Dyed Galuchat "Noir".

Available in L and XL.