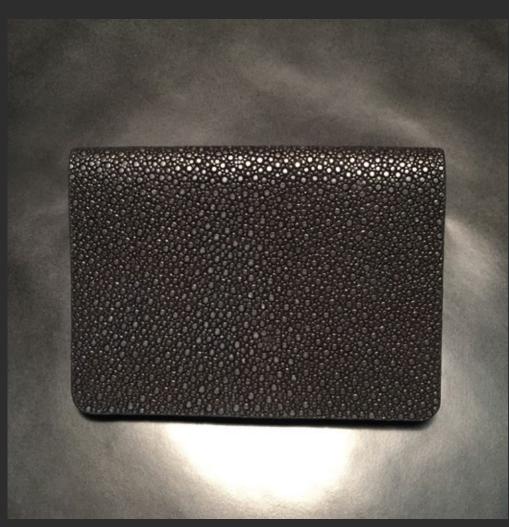

# Card Sleeve SP-066

Deep-Dyed Galuchat "Noir" credit card sleeve with 2 slots and a central receipt pocket. Lining in Black Goat Leather, debossed logo with the original Sterling Silver Atelier AKNAS "Wings".