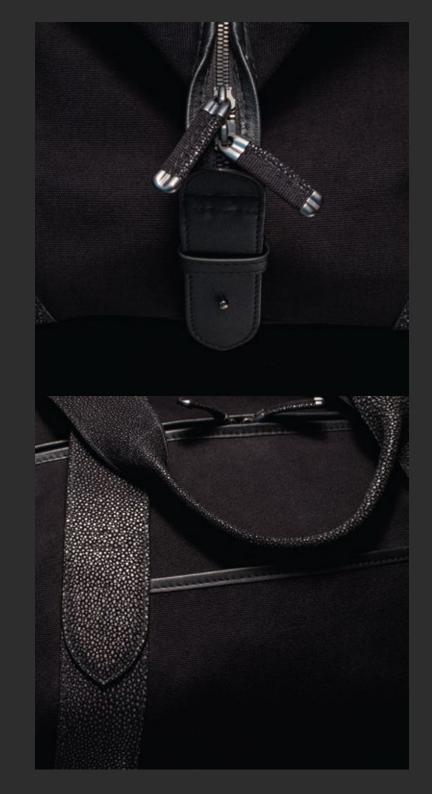

Ressac Tote Modèle B SP-101-B

Deep-Dyed Galuchat "Noir" Groove-Stitched Details on Heavy Duty Cotton Canvas give the expression "A Man's Best Friend" an entirely new meaning.

Travel Bag "Voyageur" SP-099

Deep-Dyed Galuchat "Noir" Groove-Stitched Details on Heavy Duty Cotton Canvas for an expandable 60x35x30cm of Elegant Sturdiness.