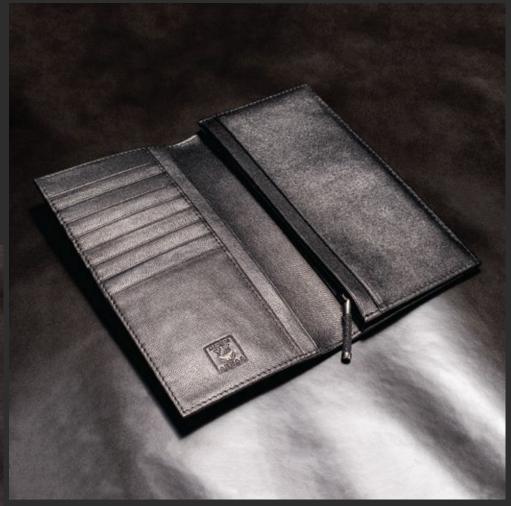

Wallet SP-011

Deep-Dyed Galuchat "Noir" classic wallet (also available with a coin purse). Lining in Black Goat Leather, debossed logo with the original Sterling Silver Atelier AKNAS "Wings".

Long Wallets
SP-013 (190x100x25mm)
&
WP-010 (150x90x25mm)
Deep-Dyed Galuchat
"Noir" Multi Card Slots,

Deep-Dyed Galuchat
"Noir" Multi Card Slots,
Pockets & 1x Zipped
compartment. Lining in
Black Goat Leather,
debossed logo with the
original Sterling Silver
Atelier AKNAS
"Wings".

Notebook Cover PC-002

Deep-Dyed Galuchat "Noir" cover for Moleskine®
Plain Soft or Hard Notebook. Lining in Black Goat
Leather, debossed logo with the original Sterling
Silver Atelier AKNAS "Wings".