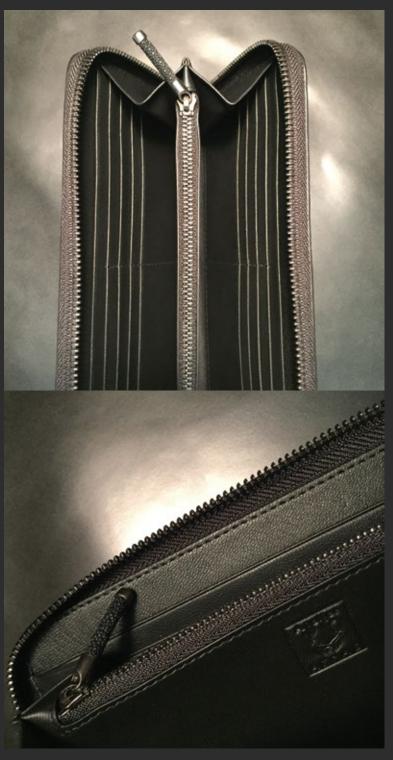

Wallet SP-011

Deep-Dyed Galuchat "Noir" classic wallet (also available with a coin purse). Lining in Black Goat Leather, debossed logo with the original Sterling Silver Atelier AKNAS "Wings".

Long Wallets
SP-013 (190x100x25mm)
&
WP-010 (150x90x25mm)
Deep-Dyed Galuchat
"Noir" Multi Card Slots,

Deep-Dyed Galuchat
"Noir" Multi Card Slots,
Pockets & 1x Zipped
compartment. Lining in
Black Goat Leather,
debossed logo with the
original Sterling Silver
Atelier AKNAS
"Wings".

Notebook Cover PC-002

Deep-Dyed Galuchat "Noir" cover for Moleskine®
Plain Soft or Hard Notebook. Lining in Black Goat
Leather, debossed logo with the original Sterling
Silver Atelier AKNAS "Wings".