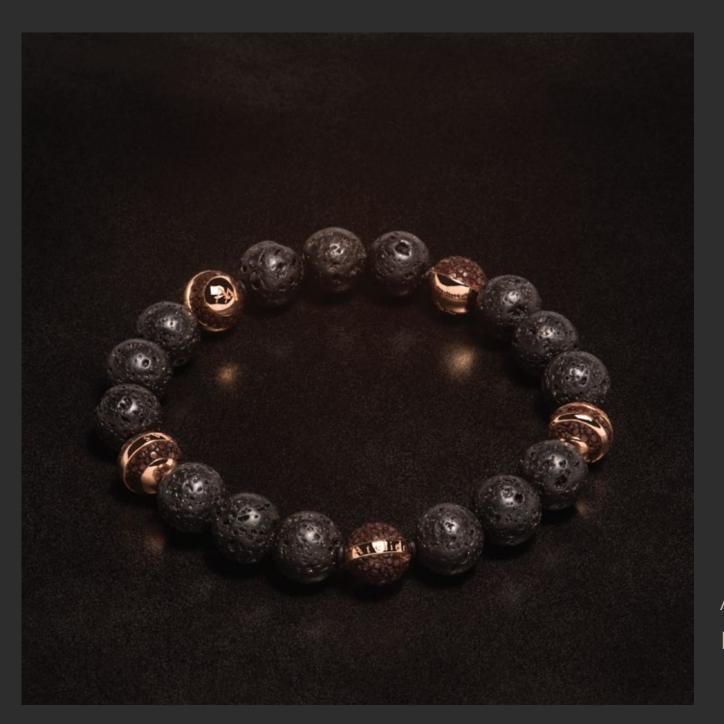

# Bracelet Basalt No4

15 Basalt balls,
5 Sterling Silver & Galuchat
beads (Hémisphère, Équateur,
Triplette, Polaire, Tropiques),
All in 1 micron Rose Gold Mirror
Plated Sterling Silver and Deep
Dyed Galuchat "Chocolat".