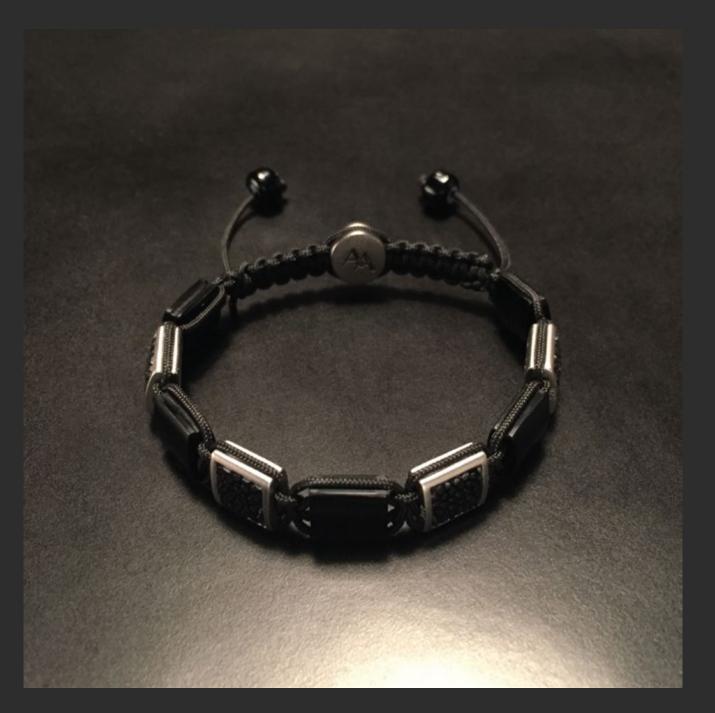

Bracelet "Macramé" Onyx N°1
5x 10x10mm Polished Black
Onyx Flat Beads, 4 Sterling
Silver & Galuchat 10x10mm Flat
Beads, 1x 10x10mm Double A
Sterling Silver & Galuchat Clasp
All White Rhodium Satin Plated
& Deep Dyed Galuchat "Noir",
mounted on Heavy-Duty
Nautical Nylon Cord Macramé.