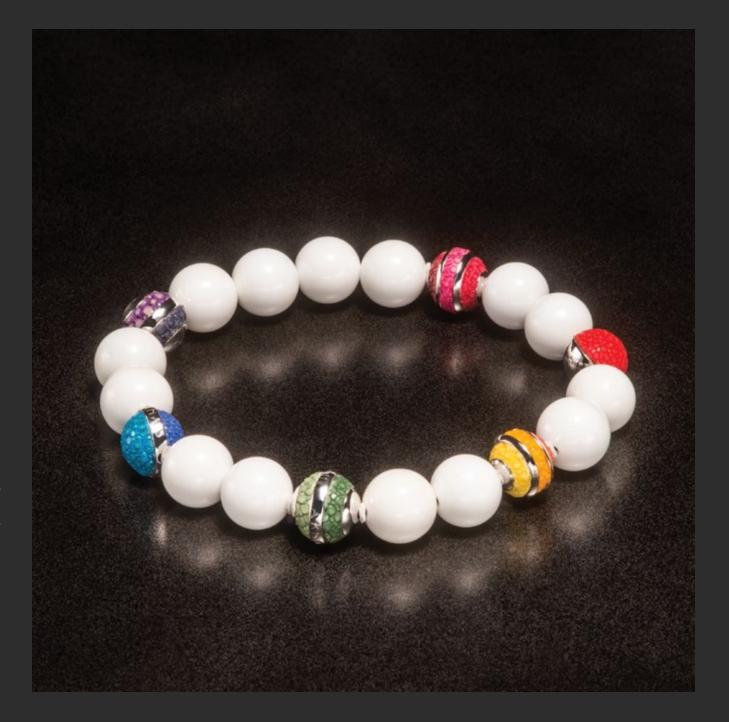

# Bracelet Agate No1

14 White Agate 10mm balls, 6
Sterling Silver & Galuchat beads
(Hémisphère, Équateur, Triplette
x2, Polaire, Tropiques),
All in White Rhodium Mirror
Plated Sterling Silver and Deep
Dyed Galuchat "Tutti Frutti".