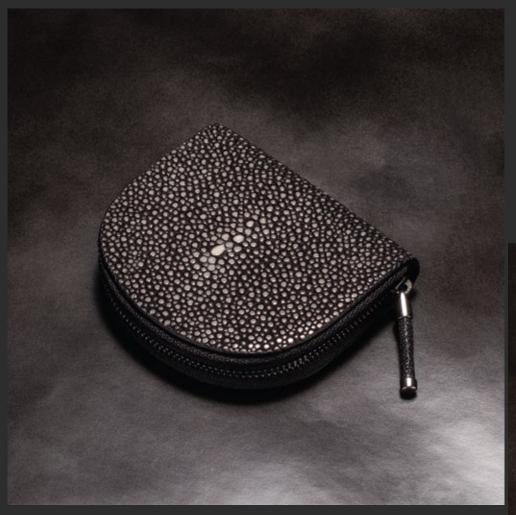

# Méridien Wallet WP-006

Deep-Dyed Galuchat "Noir" Bi-fold Long Wallet . Lining in Black Goat Leather, debossed logo with the original Sterling Silver Atelier AKNAS "Wings".

Coin Purse CP-002

Deep-Dyed Galuchat "Noir" Zipped Coin Purse with anti-mix designed pockets. Lining in Black Goat Leather, debossed logo with the original Sterling Silver Atelier AKNAS "Wings".