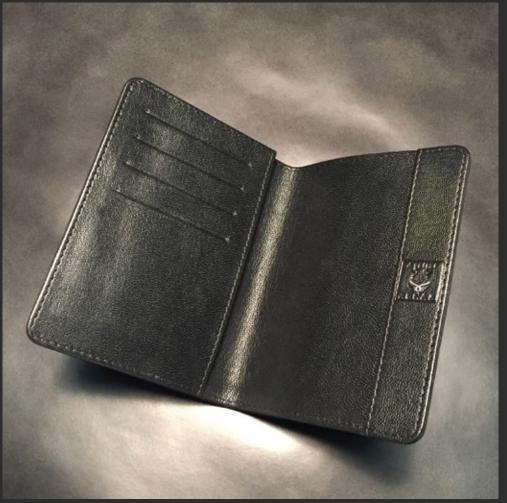

Passport Cover SP-064

Deep-Dyed Galuchat "Noir" passport cover with 4 slots for frequent flyer cards and a handy boarding pass flap. Lining in Black Goat Leather, debossed logo with the original Sterling Silver Atelier AKNAS "Wings".