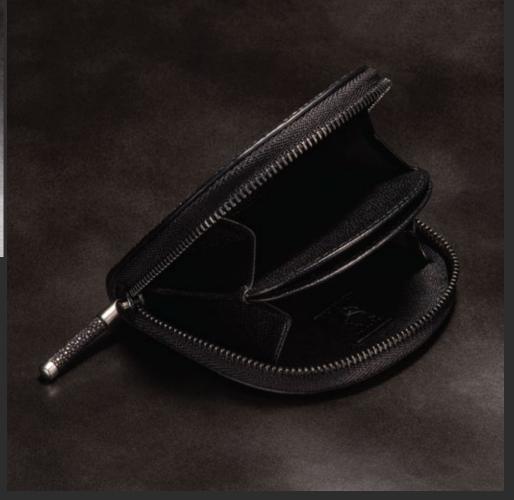

# Méridien Wallet WP-006

Deep-Dyed Galuchat "Noir" Bi-fold Long Wallet . Lining in Black Goat Leather, debossed logo with the original Sterling Silver Atelier AKNAS "Wings".

Coin Purse CP-002

Deep-Dyed Galuchat "Noir" Zipped Coin Purse with anti-mix designed pockets. Lining in Black Goat Leather, debossed logo with the original Sterling Silver Atelier AKNAS "Wings".